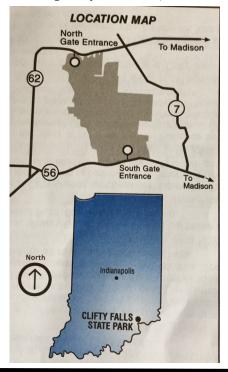

Mapping address to Clifty Inn: 1314 Clifty Hollow Rd., Madison, IN 47250 (812) 265-4135

Several ways to drive to Clifty Inn from Louisville:

North on I-65 and then IN-62 to the north side of park.
or

North on I-65 to Henryville and take E State Road 56 to south side of park or

North on I-71 to exit for Sligo and Bedford; through Milton to Madison (several highway numbers).

2800 Frankfort Ave. Louisville, KY 40206

WHERE: Clifty Inn in Madison, Indiana